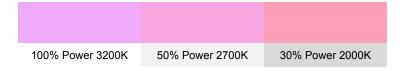

## **Dimming Source Preview**

Created by **Durgam Marenghi** as a part of The Designer Series.