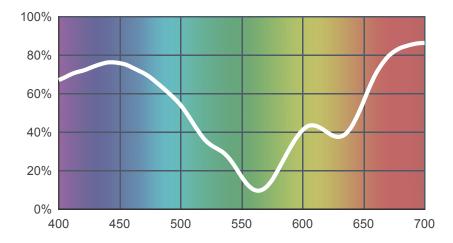

# 705 Lily Frost

## View on leefilters.com / Find a Dealer

Smoothes PAR or flood washes of large areas. Useful for houselights and a good colour wash for evening events.

|                | 6774K | 3200K |
|----------------|-------|-------|
| Transmission Y | 38.5% | 37.9% |
| х              | 0.264 | 0.397 |
| у              | 0.217 | 0.318 |
| Stop Value     | 1 1/3 | 1 1/3 |

Light transmitted (Y%) for each colour wavelength (nm)



## **Dimming Source Preview**



Created by **Durgam Marenghi** as a part of The Designer Series.

#### Rolls:

- 1" Core 7.62m x 1.22m (25' x 48")
- 2" Core 7.62m x 1.22m (25' x 48")
- Quick Roll Length 7.62m (25') x any width between 2.5cm - 1.17m (1" x 48")

#### Sheets:

- Full Sheet 1.22m x 0.53m (48" x 21") USA: Full Sheets by special order only.
- Half Sheet 0.61m x 0.53m (24" x 21")

#### **Pre-Cut Packs:**

Not available in a pack

## **LEE** Filters