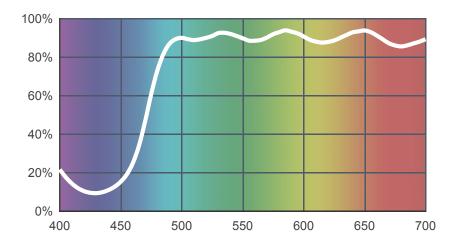

## 513 Ice and a Slice

## View on leefilters.com / Find a Dealer

| <u>iler</u>    | Source C<br>6774K | Tungsten<br>3200K |
|----------------|-------------------|-------------------|
| Transmission Y | 87.1%             | 88.4%             |
| х              | 0.38              | 0.465             |
| У              | 0.447             | 0.456             |
| Absorption     | 0.06              | 0.05              |

Light transmitted (Y%) for each colour wavelength (nm)



### **Dimming Source Preview**



Created by Lucy Carter as a part of The Designer Series.

#### Rolls:

- 1" Core 7.62m x 1.22m (25' x 48")
- 2" Core 7.62m x 1.22m (25' x 48")
- Quick Roll Length 7.62m (25') x any width between 2.5cm - 1.17m (1" x 48")

#### Sheets:

- Full Sheet 1.22m x 0.53m (48" x 21") USA: Full Sheets by special order only.
- Half Sheet 0.61m x 0.53m (24" x 21")

#### **Pre-Cut Packs:**

Not available in a pack

# **LEE** Filters