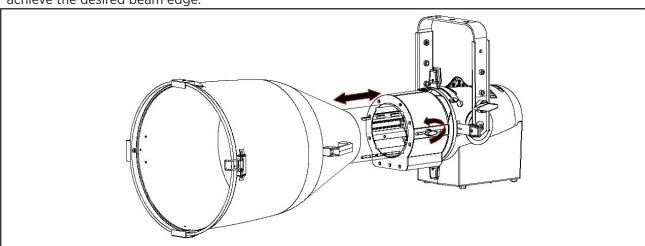

#### **FOCUS**

#### To focus the lens tube:

Step 1. Loosen the locking bolt located on one side of the adapter. Slide the lens tube forward or backward to achieve the desired beam edge.

Step 2. Once the luminaire is focused, tighten the locking bolt.