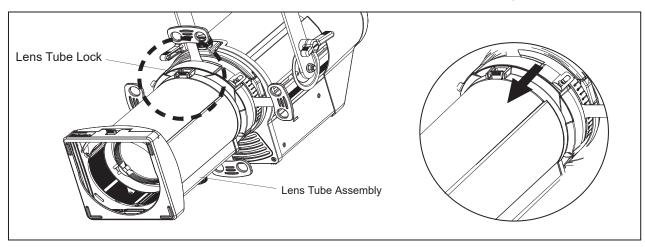

#### To focus the lens tube:

Step 1. Loosen the locking bolt located on one side of the adapter. Slide the lens tube forward or backward to achieve the desired beam edge.

Step 2. Once the luminaire is focused, tighten the locking bolt.