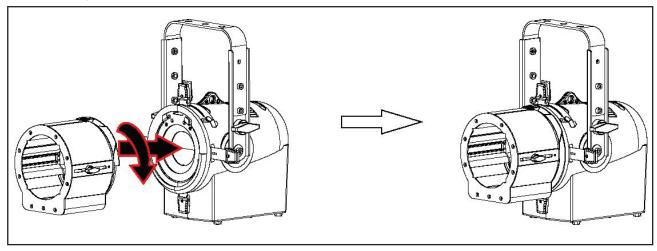

#### To install or remove a PLT lens tube on the luminaire:

Step 1. Click the adapter into the luminaire.

Step 2. Insert the lens tube into the adapter. After acheiving the desired beam edge, tighten the locking bolt.

Step 3. To remove, perform process in reverse.