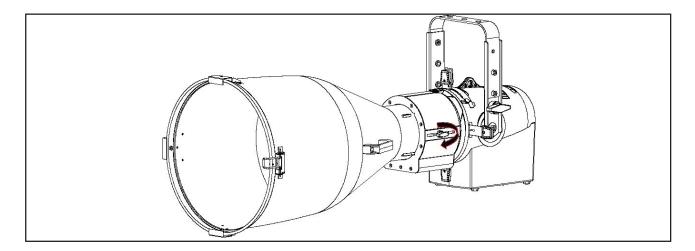

#### To focus the lens tube:

Step 1. Loosen the locking bolt located on one side of the adapter. Slide the lens tube forward or backward to achieve the desired beam edge.

Step 2. Once the luminaire is focused, tighten the locking bolt.