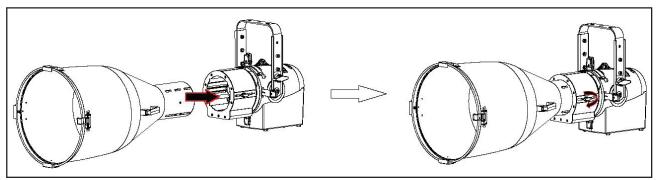

#### To remove or install an SPX lens tube on the luminaire:

Step 1. Loosen (but do not remove) move lens knob(s) towards front of lens tube assembly.

Step 2. Lift lens tube assembly up and away from light engine assembly.

Step 3. To install, perform process in reverse.